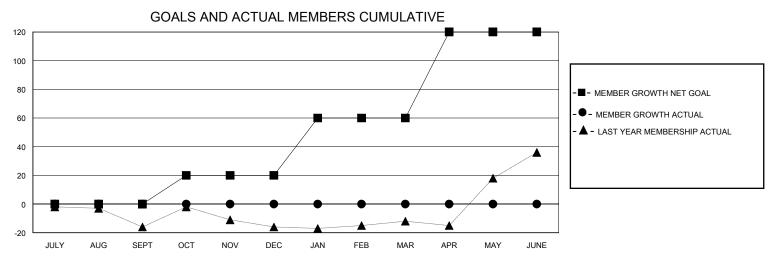

## MONTHLY MEMBERSHIP PROGRESS REPORT

District 126

Results as of: 7/31/2024

| GMT:                                                        |                  |             | GMT CA        |                                                             |                         |                         |                                                    |  |
|-------------------------------------------------------------|------------------|-------------|---------------|-------------------------------------------------------------|-------------------------|-------------------------|----------------------------------------------------|--|
| Clubs                                                       |                  |             |               | Members                                                     |                         |                         |                                                    |  |
| RESULTS FOR 2024-2025                                       |                  |             |               | RESULTS FOR 2024-2025                                       |                         |                         |                                                    |  |
| QUARTER                                                     | NEW CLUB GOAL    | NEW CLUBS   | DROPPED CLUBS | QUARTER ME                                                  | MBER GROWTH NET<br>GOAL | MEMBER GROWTH<br>ACTUAL | DROPPED<br>MEMBERS ACTUAL<br>(including transfers) |  |
| JULY/AUG/SEPT<br>OCT/NOV/DEC<br>JAN/FEB/MAR<br>APR/MAY/JUNE | 0<br>0<br>0<br>1 | 0<br>0<br>0 | 0<br>0<br>0   | JULY/AUG/SEPT<br>OCT/NOV/DEC<br>JAN/FEB/MAR<br>APR/MAY/JUNE | 0<br>20<br>40<br>60     | 4<br>0<br>0<br>0        | 2<br>0<br>0<br>0                                   |  |